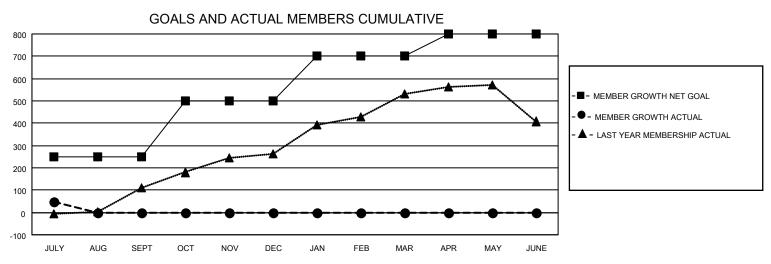

## MONTHLY MEMBERSHIP PROGRESS REPORT

LOCATION INDIA District 318 E Results as of: 7/31/2022

| Clubs RESULTS FOR 2022-2023 |   |   |   | Members RESULTS FOR 2022-2023 |     |     |    |
|-----------------------------|---|---|---|-------------------------------|-----|-----|----|
|                             |   |   |   |                               |     |     |    |
| JULY/AUG/SEPT               | 4 | 1 | 1 | JULY/AUG/SEPT                 | 250 | 136 | 81 |
| OCT/NOV/DEC                 | 5 | 0 | 0 | OCT/NOV/DEC                   | 250 | 0   | 0  |
| JAN/FEB/MAR                 | 3 | 0 | 0 | JAN/FEB/MAR                   | 200 | 0   | 0  |
| APR/MAY/JUNE                | 3 | 0 | 0 | APR/MAY/JUNE                  | 100 | 0   | 0  |