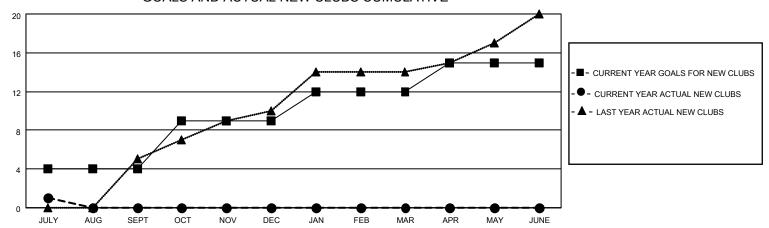

## MONTHLY MEMBERSHIP PROGRESS REPORT

LOCATION INDIA District 318 E Results as of: 7/31/2022

| Clubs RESULTS FOR 2022-2023 |   |   |   | Members RESULTS FOR 2022-2023 |     |     |    |
|-----------------------------|---|---|---|-------------------------------|-----|-----|----|
|                             |   |   |   |                               |     |     |    |
| JULY/AUG/SEPT               | 4 | 1 | 1 | JULY/AUG/SEPT                 | 250 | 136 | 81 |
| OCT/NOV/DEC                 | 5 | 0 | 0 | OCT/NOV/DEC                   | 250 | 0   | 0  |
| JAN/FEB/MAR                 | 3 | 0 | 0 | JAN/FEB/MAR                   | 200 | 0   | 0  |
| APR/MAY/JUNE                | 3 | 0 | 0 | APR/MAY/JUNE                  | 100 | 0   | 0  |